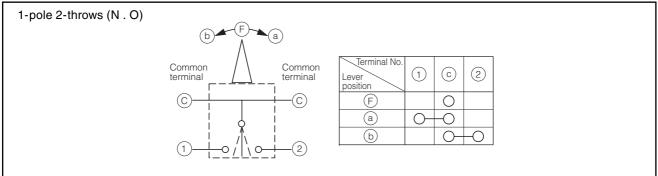

|
| Heat Resistance                 | +70 °C for 96 hours                                 |
| Low Temperature Resistance      | –25 °C for 96 hours                                 |
| Humidity Resistance             | +40 °C 90 % to 95 % RH for 96 hours                 |
| Minimum Quantity/Packing Unit   | 4000 pcs. Embossed Taping (Reel Pack)               |
| Quantity/Carton                 | 24000 pcs.                                          |

Design and specifications are each subject to change without notice. Ask factory for the current technical specifications before purchase and/or use. Should a safety concern arise regarding this product, please be sure to contact us immediately.

# Panasonic

### Dimensions in mm (not to scale)



## Circuit Diagram



# Packaging Specifications

Standard Reel Dimensions in mm (not to scale)



Design and specifications are each subject to change without notice. Ask factory for the current technical specifications before purchase and/or use. Should a safety concern arise regarding this product, please be sure to contact us immediately.