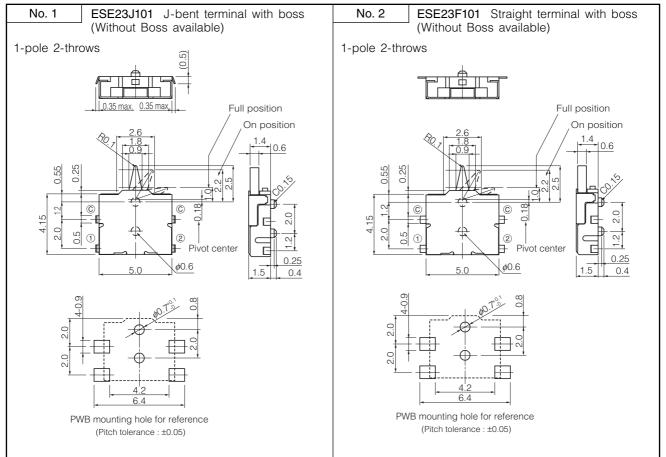

0 °C to +60 °C                                    |
| Heat Resistance                 | +70 °C for 96 hours                                 |
| Low Temperature Resistance      | –25 °C for 96 hours                                 |
| Humidity Resistance             | +40 °C 90 % to 95 % RH for 96 hours                 |
| Minimum Quantity/Packing Unit   | 4000 pcs. Embossed Taping (Reel Pack)               |
| Quantity/Carton                 | 24000 pcs.                                          |

Design and specifications are each subject to change without notice. Ask factory for the current technical specifications before purchase and/or use. Should a safety concern arise regarding this product, please be sure to contact us immediately.

# Panasonic

### Dimensions in mm (not to scale)



## Circuit Diagram



# Packaging Specifications

Standard Reel Dimensions in mm (not to scale)



Design and specifications are each subject to change without notice. Ask factory for the current technical specifications before purchase and/or use. Should a safety concern arise regarding this product, please be sure to contact us immediately.